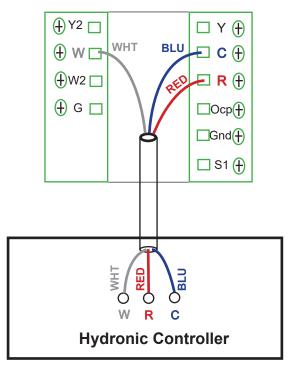

#### **Application:**

Hydronic Heating, Connections R,W,C to be connected to Zone by Pump, Valve, Actuator Controllers.

# Wiring - Boiler System