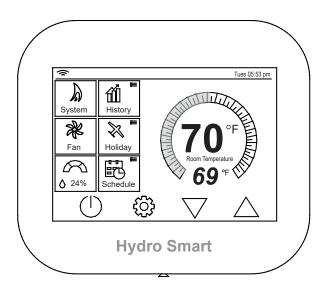

## **Manual Installation Wiring**

(HSRadStatWifi) Programmable

Wifi App. "Myhouse Pro"

BC517W

#### **HSRadStatWifi**