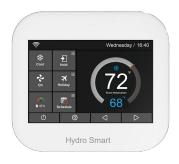

## **Manual Installation Wiring**

(HSRadStatWifi) Programmable

Wifi App. "Myhouse Pro"

BC517W

#### **HSRadStatWifi**